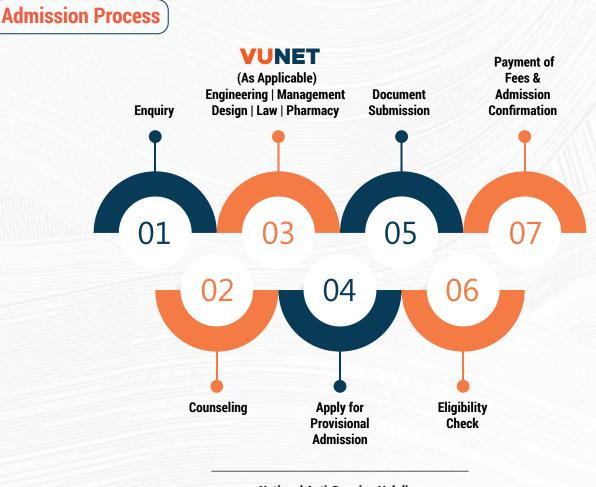

# **VU National Entrance Test**

Vishwakarma University National Entrance Test - VUNET is a competitive examination conducted by VU for the purpose of admission of students into its select Programmes from all over the world. VUNET forms the basis of eligibility for some of the Programmes offered by Vishwakarma University, Pune.

# VUNET

Programmes for which admissions are accepted through VUNET

DESIGN B. Des. | M. Des.

National Anti-Ragging Helpline 24x7 Toll Free 1800-180-5522 helpline@antiragging.in | www.antiragging.in