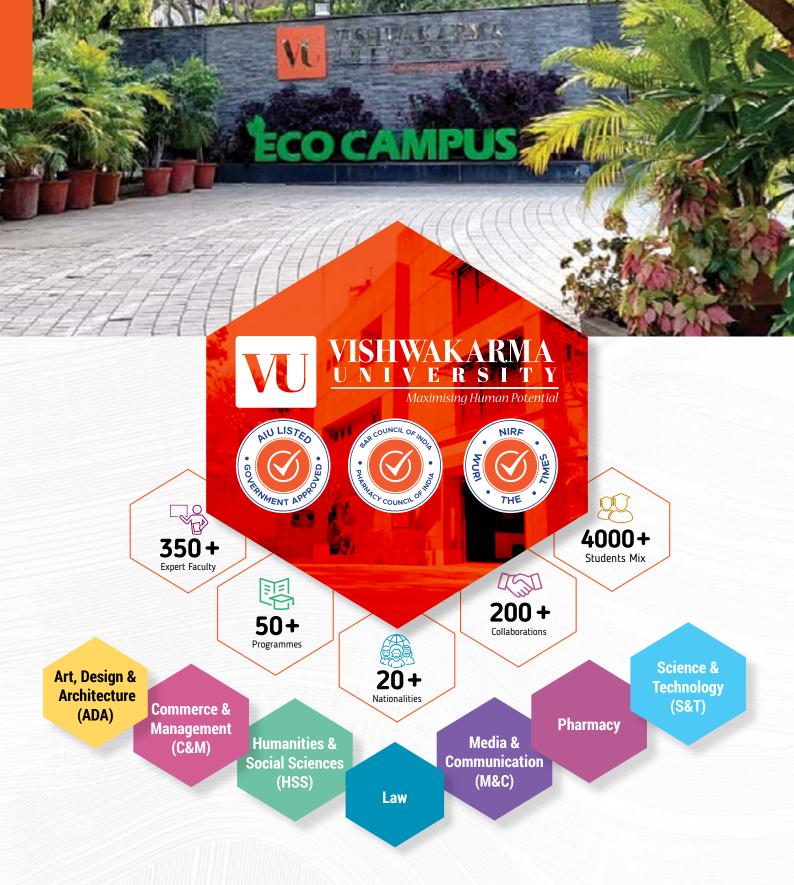

University Grants Commission (UGC) Approved State Private University

# MAXIMISING HUMAN POTENTIAL

SCAN ME

# Legacy

- Bansilal Ramnath Agarwal Charitable Trust (BRACT) established in 1975
- Engaged in several Educational, Social and Religious activities

**45+** Years of Educational Excellence **15+** Educational Institutes ranging from KG to PG **30,000+** Students studying in various institutes 2000+ Full time employees adding value