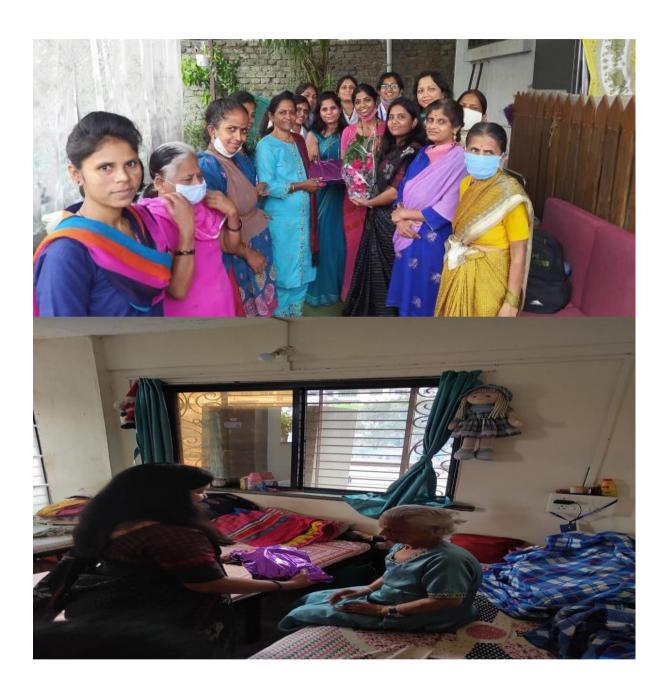

# Complete agenda of the activity

| Timings         | Activity                                                          |
|-----------------|-------------------------------------------------------------------|
| 10:30AM-12:00PM | Travelling from VU to Saswad, Pune                                |
| 12:00-12:15 PM  | Felicitation, International Women's Day, Speech of VU (Bouquet,   |
|                 | First-aid kit)                                                    |
|                 | – Prof. Sonali Manwatkar & Prof. Shweta Ghodake                   |
| 12:15-12:45PM   | Awareness about self-defense by Students, good touch- bad touch & |
|                 | fun activities (Musical chair)                                    |
| 12:45-1:00PM    | Distribution of gifts (hygiene material)                          |
| 01:00-03:00PM   | Lunch                                                             |
| 03:00-04:00PM   | Travelling to Hadapsar (Nirmal Seva Mahila Vrudhashram)           |
| 04:00-04:15PM   | Felicitation, International Women's Day, Speech of VU (Bouquet,   |
|                 | First-aid kit)- Prof. Bindurani LGP Ram & Prof. Preeti Mehta      |
| 04:15- 05:15PM  | Free health checkup                                               |
| 05:15-05:30PM   | Vote of thanks- Prof. Neeta Rai                                   |
| 05:30-06:00PM   | Travelling back to VU, Kondhwa (Bk), Pune                         |