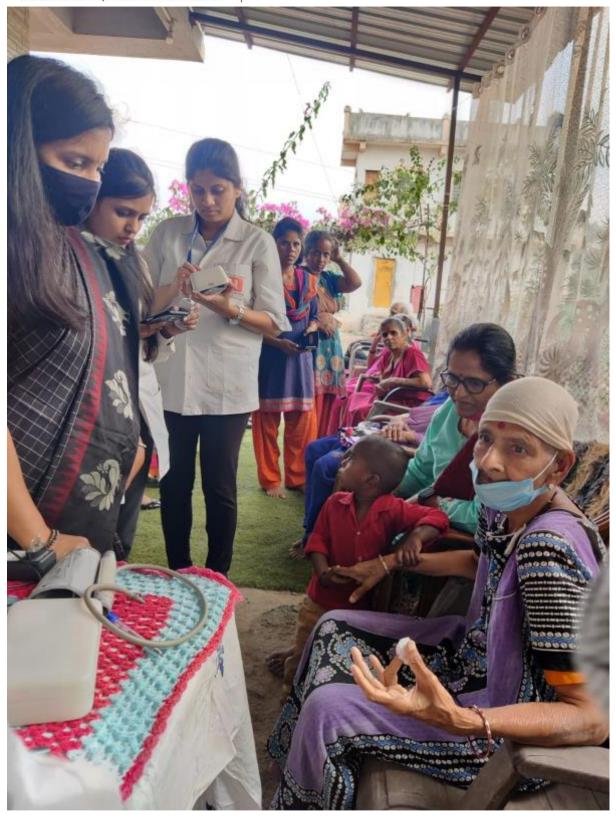

Following activities are executed by School of Pharmacy, Vishwakarma university:

- 1. Social awareness, adolescent girls education, hygiene management and distribution of hygiene material kit at Mamata Bal Sadan orphanage Saswad, Pune.
- 2. A free health check-up for old-age women will be conducted at Nirmal Seva Mahila Vrudhashram, Hadapsar, Pune

#### About Nirmal Seva Mahila Vrudhashram

Nirmal Seva Foundation (NSF) located at 14/2B/2/17, tarawade vasti, Mohmmedwadi, Pune-28. Total around 21 women residing in the NSF age range from 40 to 92 years. NSF people's non-government organization was established on 17th April 2016 by Nalini Dhende, who dedicated her life in aiming to improve the life status of disadvantaged people giving special priorities to women, children and old aged person. It is said that women in India is not safe at

# Complete agenda of the activity

| Timings         | Activity                                                          |
|-----------------|-------------------------------------------------------------------|
| 10:30AM-12:00PM | Travelling from VU to Saswad, Pune                                |
| 12:00-12:15 PM  | Felicitation, International Women's Day, Speech of VU (Bouquet,   |
|                 | First-aid kit)                                                    |
|                 | – Prof. Sonali Manwatkar & Prof. Shweta Ghodake                   |
| 12:15-12:45PM   | Awareness about self-defense by Students, good touch- bad touch & |
|                 | fun activities (Musical chair)                                    |
| 12:45-1:00PM    | Distribution of gifts (hygiene material)                          |
| 01:00-03:00PM   | Lunch                                                             |
| 03:00-04:00PM   | Travelling to Hadapsar (Nirmal Seva Mahila Vrudhashram)           |
| 04:00-04:15PM   | Felicitation, International Women's Day, Speech of VU (Bouquet,   |
|                 | First-aid kit)- Prof. Bindurani LGP Ram & Prof. Preeti Mehta      |
| 04:15- 05:15PM  | Free health checkup                                               |
| 05:15-05:30PM   | Vote of thanks- Prof. Neeta Rai                                   |
| 05:30-06:00PM   | Travelling back to VU, Kondhwa (Bk), Pune                         |