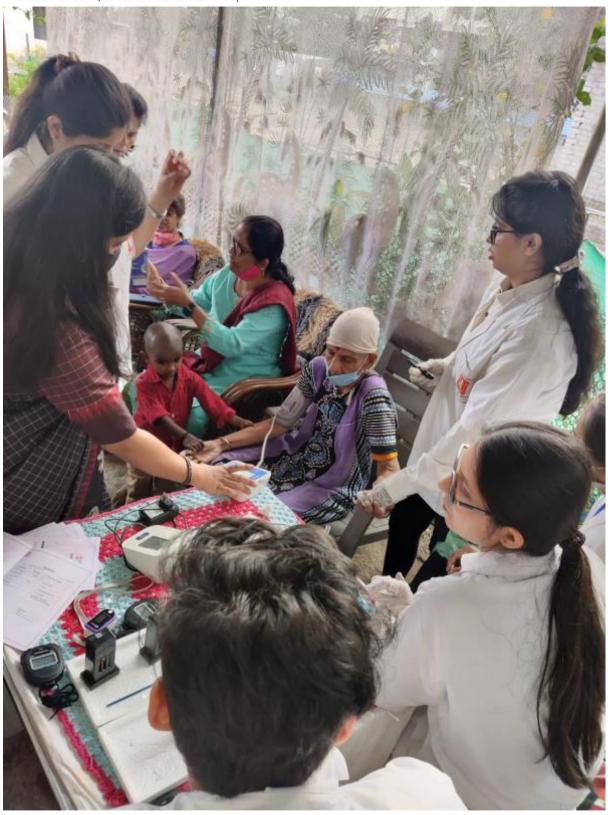

Following activities are executed by School of Pharmacy, Vishwakarma university:

- 1. Social awareness, adolescent girls education, hygiene management and distribution of hygiene material kit at Mamata Bal Sadan orphanage Saswad, Pune.
- 2. A free health check-up for old-age women will be conducted at Nirmal Seva Mahila Vrudhashram, Hadapsar, Pune

#### About Nirmal Seva Mahila Vrudhashram

Nirmal Seva Foundation (NSF) located at 14/2B/2/17, tarawade vasti, Mohmmedwadi, Pune-28. Total around 21 women residing in the NSF age range from 40 to 92 years. NSF people's non-government organization was established on 17th April 2016 by Nalini Dhende, who dedicated her life in aiming to improve the life status of disadvantaged people giving special priorities to women, children and old aged person. It is said that women in India is not safe at

# Complete agenda of the activity

| Timings         | Activity                                                          |
|-----------------|-------------------------------------------------------------------|
| 10:30AM-12:00PM | Travelling from VU to Saswad, Pune                                |
| 12:00-12:15 PM  | Felicitation, International Women's Day, Speech of VU (Bouquet,   |
|                 | First-aid kit)                                                    |
|                 | – Prof. Sonali Manwatkar & Prof. Shweta Ghodake                   |
| 12:15-12:45PM   | Awareness about self-defense by Students, good touch- bad touch & |
|                 | fun activities (Musical chair)                                    |
| 12:45-1:00PM    | Distribution of gifts (hygiene material)                          |
| 01:00-03:00PM   | Lunch                                                             |
| 03:00-04:00PM   | Travelling to Hadapsar (Nirmal Seva Mahila Vrudhashram)           |
| 04:00-04:15PM   | Felicitation, International Women's Day, Speech of VU (Bouquet,   |
|                 | First-aid kit)- Prof. Bindurani LGP Ram & Prof. Preeti Mehta      |
| 04:15- 05:15PM  | Free health checkup                                               |
| 05:15-05:30PM   | Vote of thanks- Prof. Neeta Rai                                   |
| 05:30-06:00PM   | Travelling back to VU, Kondhwa (Bk), Pune                         |