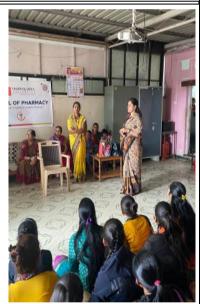

# **Annexure 01- Photos**

Survey No. 2, 3, 4 Laxmi Nagar, Kondhwa Budruk, Pune - 411 048. Maharashtra, India.

Survey No. 2, 3, 4 Laxmi Nagar, Kondhwa Budruk, Pune - 411 048. Maharashtra, India.

Survey No. 2, 3, 4 Laxmi Nagar, Kondhwa Budruk, Pune - 411 048. Maharashtra, India.

Following activities are executed by School of Pharmacy, Vishwakarma university:

- 1. Social awareness, adolescent girls education, hygiene management and distribution of hygiene material kit at Mamata Bal Sadan orphanage Saswad, Pune.
- 2. A free health check-up for old-age women will be conducted at Nirmal Seva Mahila Vrudhashram, Hadapsar, Pune

# **Objective**

Activity was planned with following objectives-

- To spread awareness of gender equality and social support.
- To guide adolescent girls for hygiene management.
- To conduct free health check-up of old-aged women.