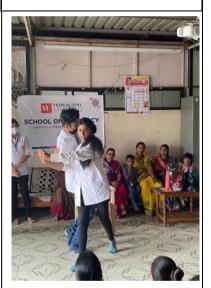

Following activities are executed by School of Pharmacy, Vishwakarma university:

- 1. Social awareness, adolescent girls education, hygiene management and distribution of hygiene material kit at Mamata Bal Sadan orphanage Saswad, Pune.
- 2. A free health check-up for old-age women will be conducted at Nirmal Seva Mahila Vrudhashram, Hadapsar, Pune

# **Objective**

Activity was planned with following objectives-

- To spread awareness of gender equality and social support.
- To guide adolescent girls for hygiene management.
- To conduct free health check-up of old-aged women.