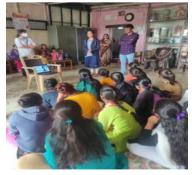

Following activities are executed by School of Pharmacy, Vishwakarma university:

- 1. Social awareness, adolescent girls education, hygiene management and distribution of hygiene material kit at Mamata Bal Sadan orphanage Saswad, Pune.
- 2. A free health check-up for old-age women will be conducted at Nirmal Seva Mahila Vrudhashram, Hadapsar, Pune

# **Objective**

Activity was planned with following objectives-

- To spread awareness of gender equality and social support.
- To guide adolescent girls for hygiene management.
- To conduct free health check-up of old-aged women.