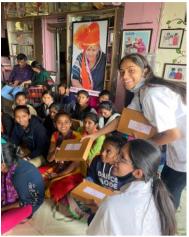

Following activities are executed by School of Pharmacy, Vishwakarma university:

- 1. Social awareness, adolescent girls education, hygiene management and distribution of hygiene material kit at Mamata Bal Sadan orphanage Saswad, Pune.
- 2. A free health check-up for old-age women will be conducted at Nirmal Seva Mahila Vrudhashram, Hadapsar, Pune

## **About Mamata Bal Sadan**

"Mamata Bal Sadan" founded in 1994 by the famous philanthropic lady Smt. Sindhutai Sapkal with mission to bring up the orphans, destitute, distressed, children and women rehabilitation and provide them with basic necessities, also uplift the deprived section of the society and make them capable to live as respected human being. It is located at kumbharvalan, tal. Purandar, dist. Pune. Till now the achievements of institution around 40 years of social work, more than 750 awards, mother of more than 1050 orphan children, 207 sons-in-law and 36 daughters-in-law. The shelter, ration, cloths, education, medical needs etc of these children are a responsibility shouldered by this institution; this work not only stops here but continues until these children become capable of living an independent and responsible life of their own. Total strength of girls at present 52 girls (Age 7 to 23 years) and 15 facilitators resides in the Sadan.