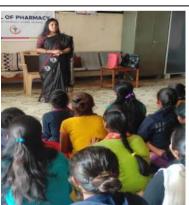

# **Annexure 01- Photos**

Survey No. 2, 3, 4 Laxmi Nagar, Kondhwa Budruk, Pune - 411 048. Maharashtra, India.

Survey No. 2, 3, 4 Laxmi Nagar, Kondhwa Budruk, Pune - 411 048. Maharashtra, India.

Survey No. 2, 3, 4 Laxmi Nagar, Kondhwa Budruk, Pune - 411 048. Maharashtra, India.

Following activities are executed by School of Pharmacy, Vishwakarma university:

- 1. Social awareness, adolescent girls education, hygiene management and distribution of hygiene material kit at Mamata Bal Sadan orphanage Saswad, Pune.
- 2. A free health check-up for old-age women will be conducted at Nirmal Seva Mahila Vrudhashram, Hadapsar, Pune

# **Objective**

Activity was planned with following objectives-

- To spread awareness of gender equality and social support.
- To guide adolescent girls for hygiene management.
- To conduct free health check-up of old-aged women.