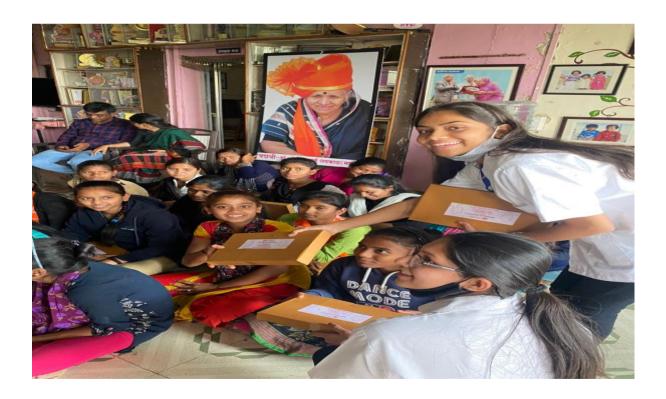

Following activities are executed by School of Pharmacy, Vishwakarma university:

- 1. Social awareness, adolescent girls education, hygiene management and distribution of hygiene material kit at Mamata Bal Sadan orphanage Saswad, Pune.
- 2. A free health check-up for old-age women will be conducted at Nirmal Seva Mahila Vrudhashram, Hadapsar, Pune

## **About Mamata Bal Sadan**

"Mamata Bal Sadan" founded in 1994 by the famous philanthropic lady Smt. Sindhutai Sapkal with mission to bring up the orphans, destitute, distressed, children and women rehabilitation and provide them with basic necessities, also uplift the deprived section of the society and make them capable to live as respected human being. It is located at kumbharvalan, tal. Purandar, dist. Pune. Till now the achievements of institution around 40 years of social work, more than 750 awards, mother of more than 1050 orphan children, 207 sons-in-law and 36 daughters-in-law. The shelter, ration, cloths, education, medical needs etc of these children are a responsibility shouldered by this institution; this work not only stops here but continues until these children become capable of living an independent and responsible life of their own. Total strength of girls at present 52 girls (Age 7 to 23 years) and 15 facilitators resides in the Sadan.

# Complete agenda of the activity

| Timings         | Activity                                                          |
|-----------------|-------------------------------------------------------------------|
| 10:30AM-12:00PM | Travelling from VU to Saswad, Pune                                |
| 12:00-12:15 PM  | Felicitation, International Women's Day, Speech of VU (Bouquet,   |
|                 | First-aid kit)                                                    |
|                 | – Prof. Sonali Manwatkar & Prof. Shweta Ghodake                   |
| 12:15-12:45PM   | Awareness about self-defense by Students, good touch- bad touch & |
|                 | fun activities (Musical chair)                                    |
| 12:45-1:00PM    | Distribution of gifts (hygiene material)                          |
| 01:00-03:00PM   | Lunch                                                             |
| 03:00-04:00PM   | Travelling to Hadapsar (Nirmal Seva Mahila Vrudhashram)           |
| 04:00-04:15PM   | Felicitation, International Women's Day, Speech of VU (Bouquet,   |
|                 | First-aid kit)- Prof. Bindurani LGP Ram & Prof. Preeti Mehta      |
| 04:15- 05:15PM  | Free health checkup                                               |
| 05:15-05:30PM   | Vote of thanks- Prof. Neeta Rai                                   |
| 05:30-06:00PM   | Travelling back to VU, Kondhwa (Bk), Pune                         |