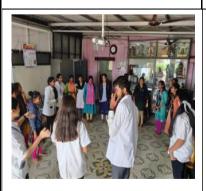

Following activities are executed by School of Pharmacy, Vishwakarma university:

- 1. Social awareness, adolescent girls education, hygiene management and distribution of hygiene material kit at Mamata Bal Sadan orphanage Saswad, Pune.
- 2. A free health check-up for old-age women will be conducted at Nirmal Seva Mahila Vrudhashram, Hadapsar, Pune

# **Objective**

Activity was planned with following objectives-

- To spread awareness of gender equality and social support.
- To guide adolescent girls for hygiene management.
- To conduct free health check-up of old-aged women.