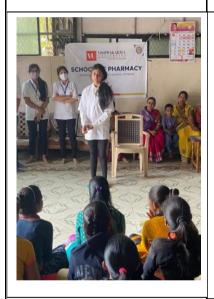

Following activities are executed by School of Pharmacy, Vishwakarma university:

- 1. Social awareness, adolescent girls education, hygiene management and distribution of hygiene material kit at Mamata Bal Sadan orphanage Saswad, Pune.
- 2. A free health check-up for old-age women will be conducted at Nirmal Seva Mahila Vrudhashram, Hadapsar, Pune

# **Objective**

Activity was planned with following objectives-

- To spread awareness of gender equality and social support.
- To guide adolescent girls for hygiene management.
- To conduct free health check-up of old-aged women.