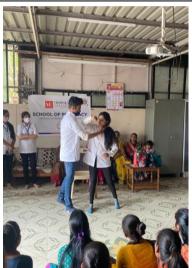

Following activities are executed by School of Pharmacy, Vishwakarma university:

- 1. Social awareness, adolescent girls education, hygiene management and distribution of hygiene material kit at Mamata Bal Sadan orphanage Saswad, Pune.
- 2. A free health check-up for old-age women will be conducted at Nirmal Seva Mahila Vrudhashram, Hadapsar, Pune

# **Objective**

Activity was planned with following objectives-

- To spread awareness of gender equality and social support.
- To guide adolescent girls for hygiene management.
- To conduct free health check-up of old-aged women.