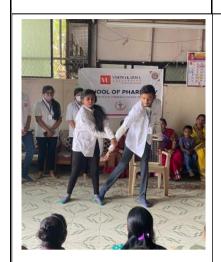

Following activities are executed by School of Pharmacy, Vishwakarma university:

- 1. Social awareness, adolescent girls education, hygiene management and distribution of hygiene material kit at Mamata Bal Sadan orphanage Saswad, Pune.
- 2. A free health check-up for old-age women will be conducted at Nirmal Seva Mahila Vrudhashram, Hadapsar, Pune

# **Objective**

Activity was planned with following objectives-

- To spread awareness of gender equality and social support.
- To guide adolescent girls for hygiene management.
- To conduct free health check-up of old-aged women.